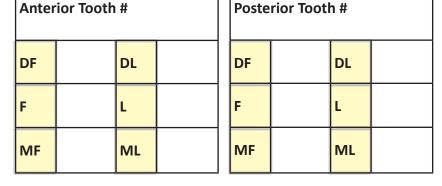

## LOWER RIGHT

| <b>PERIODONTAL PROBING</b><br><b>MEASUREMENT</b><br>For the assigned teeth, measure and record in the<br>appropriate boxes the depth of each sulcus on the<br>indicated surfaces to nearest mm. | Anterior Tooth # |  |    | Posterior Tooth # |    |  |      |  |
|-------------------------------------------------------------------------------------------------------------------------------------------------------------------------------------------------|------------------|--|----|-------------------|----|--|------|--|
|                                                                                                                                                                                                 | DF               |  | DL |                   | DF |  | DL   |  |
|                                                                                                                                                                                                 | F                |  | L  |                   | F  |  | L    |  |
|                                                                                                                                                                                                 | MF               |  | ML |                   | MF |  | ML   |  |
| CANDIDATE<br>SESSION FINISH TIME                                                                                                                                                                |                  |  |    |                   |    |  | ER # |  |

## PERIODONTAL PROBING MEASUREMENT

For the assigned teeth, measure and record in the appropriate boxes the depth of each sulcus on the indicated surfaces to nearest mm.

CONFIRMED BY EXAMINER #

CANDIDATE SESSION FINISH TIME